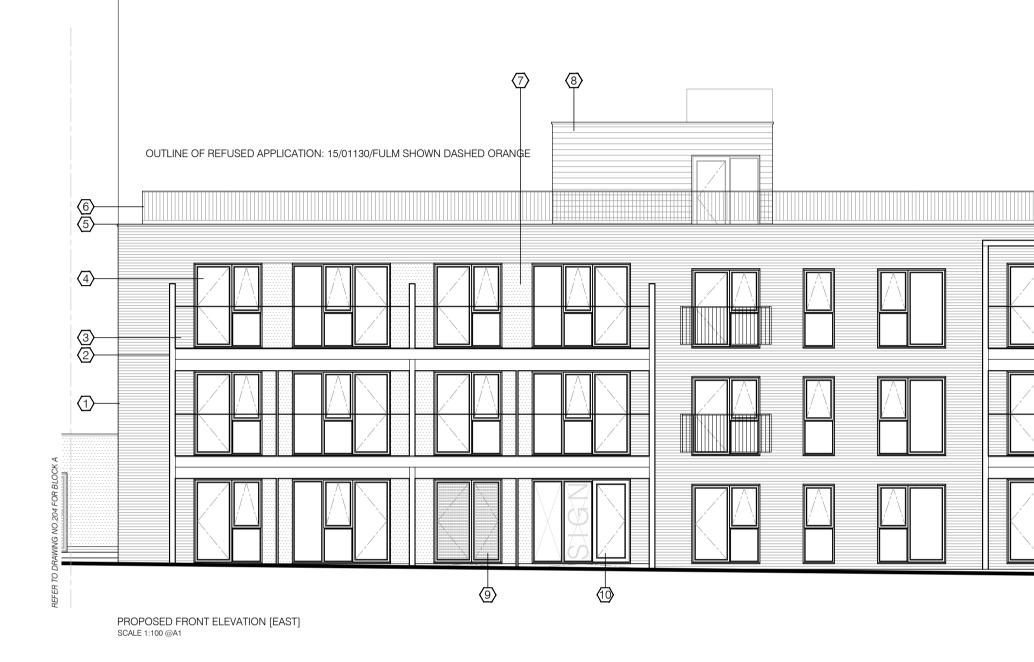

## EXTERNAL MATERIALS KEY

- $\langle 1 \rangle$  FACING BRICKWORK. MATERIAL SAMPLE TO BE AGREED BY CONDITION
- 2 LIGHT GREY POWDER COATED BALCONY FRAME
- 3 PROPOSED GLASS BALUSTRADE  $\langle 4 
  angle$  grey upvc windows and doors
- $\overline{5}$  powder coated aluminium parapet capping
- $\overline{6}$  rooftop amenity space with inset railing finish to match balcony
- $\overline{7}$  RENDERED PANEL FINSIH TO BE CONFIRMED BY CONDITION
- $\langle 8 
  angle$  set back access to amenity terrace with lift overrun
- 9 POWDER COATED ALUMINIUM BINS STORE DOORS TO MATCH WINDOW RAL 10 RESIDENTIAL ENTRANCE POINT WITH BLOCK SIGNAGE