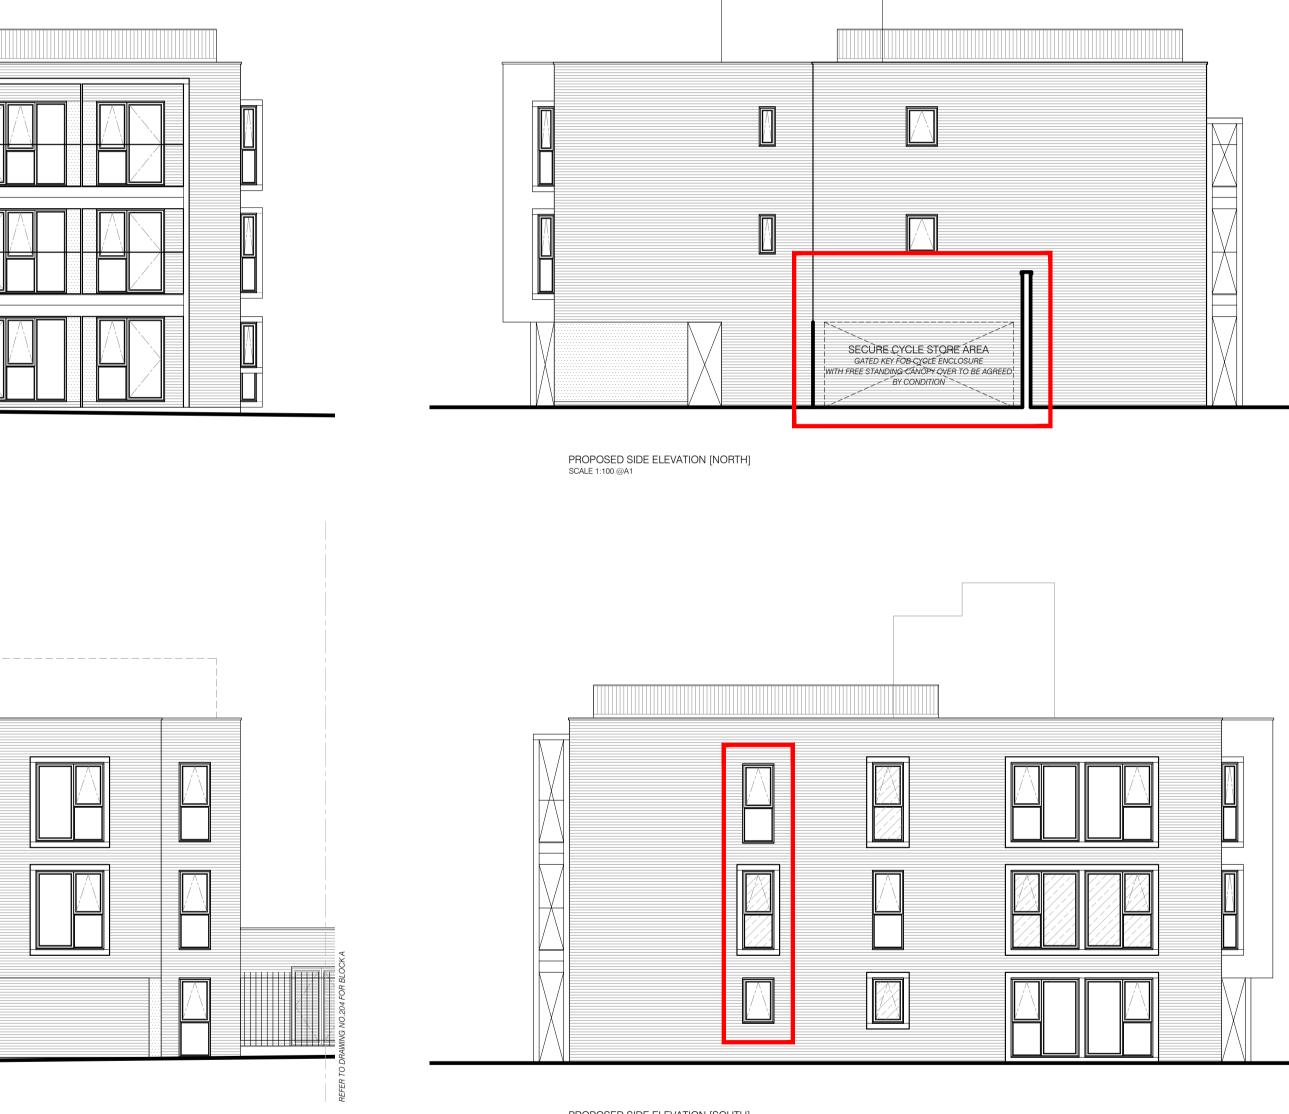

## EXTERNAL MATERIALS KEY

- $\langle 1 \rangle$  FACING BRICKWORK. MATERIAL SAMPLE TO BE AGREED BY CONDITION
- 2 LIGHT GREY POWDER COATED BALCONY FRAME
- 3 PROPOSED GLASS BALUSTRADE  $\langle 4 
  angle$  grey upvc windows and doors
- $\overline{5}$  powder coated aluminium parapet capping
- $\overline{6}$  rooftop amenity space with inset railing finish to match balcony
- $\overline{7}$  RENDERED PANEL FINSIH TO BE CONFIRMED BY CONDITION
- $\langle 8 
  angle$  set back access to amenity terrace with lift overrun
- 9 POWDER COATED ALUMINIUM BINS STORE DOORS TO MATCH WINDOW RAL 10 RESIDENTIAL ENTRANCE POINT WITH BLOCK SIGNAGE